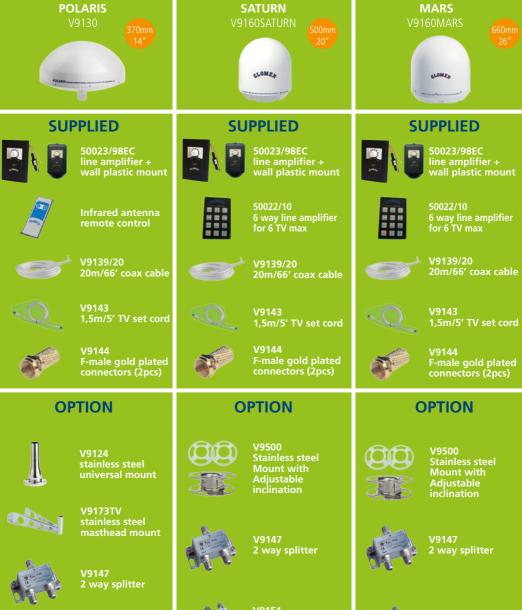

| NAME               | ALTAIR AGC       | AVIOR            | POLARIS           | SATURN            | MARS              |
|--------------------|------------------|------------------|-------------------|-------------------|-------------------|
| CODE               | V9126AGCU        | VT300            | V9130             | V9160SATURN       | V9160MARS         |
| ТҮРЕ               | AGC              | OMNI-DIRECTIONAL | DIRECTIONAL       | DIRECTIONAL       | DIRECTIONAL       |
| DIAMETER           | 250mm (10")      | 100mm (4")       | 370 mm (14")      | 500 mm (20")      | 660 mm (26")      |
| HEIGHT             | 300mm (12")      | 210mm (8")       | 260 mm (10")      | 560 mm (22")      | 660 mm (26")      |
| WEIGHT             | 430 g (15.17 oz) | 250 g (8.8 oz)   | 1,5 Kg (3.3 lb)   | 8 Kg (17.6 lb)    | 10 Kg (22 lb)     |
| MATERIAL           | UV resistant ASA | UV resistant ASA | UV resistant ASA  | UV resistant ASA  | UV resistant ASA  |
| RECEPTION          | 360°             | 360°             | 60°               | 60°               | 60°               |
| POLARIZATION       | H/V              | H/V              | H/V               | H/V               | H/V               |
| IMPEDANCE          | 75 Ohm           | 75 Ohm           | 75 Ohm            | 75 Ohm            | 75 Ohm            |
| FREQUENCY RANGE    | 40/890 MHz       | 40/890 MHz       | 170/220 MHz (VHF) | 170/220 MHz (VHF) | 170/220 MHz (VHF) |
|                    |                  |                  | 470/860 MHz (VHF) | 470/860 MHz (VHF) | 470/860 MHz (VHF) |
| GAIN AVERAGE       | 24 dB            | 21 dB            | 27,5 dB           | 27,5 dB           | 27,5 dB           |
| NOISE FACTOR       | 2,1 dB           | 1,7 dB           | 2,1 dB            | 2,1 dB            | 2,1 dB            |
| POWER CONSUMPTION  | 180 mA           | 20mA             | 300 mA            | 300 mA            | 300 mA            |
|                    |                  |                  | (motor-moving)    | (motor-moving)    | (motor-moving)    |
|                    |                  |                  | 150 mA            | 150 mA            | 150 mA            |
|                    |                  |                  | (stand by mode)   | (stand by mode)   | (stand by mode)   |
| POWER SUPPLY       | 12-24 Vdc        | 12 Vdc           | 12 Vdc            | 12-24 Vdc         | 12-24 Vdc         |
| ADJUSTABLE GAIN    | Automatic        | Manual           | Manual            | Manual            | Manual            |
| TV SET MAX         | 2                | 1                | 2                 | 2                 | 2                 |
| TERMINATION        | F Female         | F Female         | F Female          | F Female          | F Female          |
| CONNECTOR SUPPLIED | F Male           | F Male           | F Male            | F Male            | F Male            |