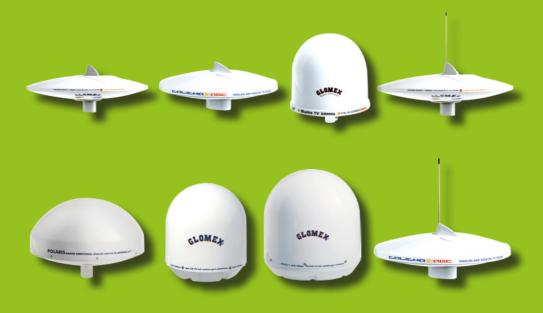

## **DIRECTIONAL SERIES**

V9151 4 way splitter

V9151 4 way splitter

V9151 4 way splitter

| NAME               | NASHIRA AGC DAB  | ADHARA AGC DAB   | TALITHA AGC DAB  | NASHIRA AGC      | ADHARA AGC       | TALITHA AGC      |
|--------------------|------------------|------------------|------------------|------------------|------------------|------------------|
| CODE               | V9112AGCU/DAB    | V9150AGC/DAB     | V9125AGCU/DAB    | V9112AGCU        | V9150AGC         | V9125AGCU        |
| ТҮРЕ               | AGC/DAB          | AGC/DAB          | AGC/DAB          | AGC              | AGC              | AGC              |
| DIAMETER           | 370mm (14")      | 370mm (14")      | 250mm (10")      | 370mm (14")      | 370mm (14")      | 250mm (10")      |
| HEIGHT             | 495 mm (15,5")   | 495 mm (15,5")   | 426 mm (16,8")   | 240mm (9.5")     | 240mm (9.5")     | 151mm (5.9″)     |
| WEIGHT             | 975 g (34.4 oz)  | 975 g (34.4 oz)  | 405 g (14.3 oz)  | 975 g (34.4 oz)  | 975 g (34.4 oz)  | 405 g (14.3 oz)  |
| MATERIAL           | UV resistant ASA |
| RECEPTION          | 360°             | 360°             | 360°             | 360°             | 360°             | 360°             |
| POLARIZATION       | H/V              | H/V              | H/V              | H/V              | H/V              | H/V              |
| IMPEDANCE          | 75 Ohm           |
| FREQUENCY RANGE    | 40/890 MHz       |
|                    | 174/240 MHz DAB  | 174/240 MHz DAB  | 174/240 MHz DAB  |                  |                  |                  |
| GAIN AVERAGE       | 24 dB            | 30 dB            | 23 dB            | 24 dB            | 30 dB            | 23 dB            |
| NOISE FACTOR       | 2,2 dB           | 2,1 dB           | 2,2 dB           | 2,2 dB           | 2,1 dB           | 2,2 dB           |
| POWER CONSUMPTION  | 180 mA           |
| POWER SUPPLY       | 12-24 Vdc        |
| ADJUSTABLE GAIN    | Automatic        | Automatic        | Automatic        | Automatic        | Automatic        | Automatic        |
| TV SET MAX         | 2                | 6                | 2                | 2                | 6                | 2                |
| TERMINATION        | F Female         |
| CONNECTOR SUPPLIED | F Male           |

| NAME               | ALTAIR AGC       | AVIOR            | POLARIS           | SATURN            | MARS              |
|--------------------|------------------|------------------|-------------------|-------------------|-------------------|
| CODE               | V9126AGCU        | VT300            | V9130             | V9160SATURN       | V9160MARS         |
| ТҮРЕ               | AGC              | OMNI-DIRECTIONAL | DIRECTIONAL       | DIRECTIONAL       | DIRECTIONAL       |
| DIAMETER           | 250mm (10")      | 100mm (4")       | 370 mm (14")      | 500 mm (20")      | 660 mm (26")      |
| HEIGHT             | 300mm (12")      | 210mm (8")       | 260 mm (10")      | 560 mm (22")      | 660 mm (26")      |
| WEIGHT             | 430 g (15.17 oz) | 250 g (8.8 oz)   | 1,5 Kg (3.3 lb)   | 8 Kg (17.6 lb)    | 10 Kg (22 lb)     |
| MATERIAL           | UV resistant ASA | UV resistant ASA | UV resistant ASA  | UV resistant ASA  | UV resistant ASA  |
| RECEPTION          | 360°             | 360°             | 60°               | 60°               | 60°               |
| POLARIZATION       | H/V              | H/V              | H/V               | H/V               | H/V               |
| IMPEDANCE          | 75 Ohm           | 75 Ohm           | 75 Ohm            | 75 Ohm            | 75 Ohm            |
| FREQUENCY RANGE    | 40/890 MHz       | 40/890 MHz       | 170/220 MHz (VHF) | 170/220 MHz (VHF) | 170/220 MHz (VHF) |
|                    |                  |                  | 470/860 MHz (VHF) | 470/860 MHz (VHF) | 470/860 MHz (VHF) |
| GAIN AVERAGE       | 24 dB            | 21 dB            | 27,5 dB           | 27,5 dB           | 27,5 dB           |
| NOISE FACTOR       | 2,1 dB           | 1,7 dB           | 2,1 dB            | 2,1 dB            | 2,1 dB            |
| POWER CONSUMPTION  | 180 mA           | 20mA             | 300 mA            | 300 mA            | 300 mA            |
|                    |                  |                  | (motor-moving)    | (motor-moving)    | (motor-moving)    |
|                    |                  |                  | 150 mA            | 150 mA            | 150 mA            |
|                    |                  |                  | (stand by mode)   | (stand by mode)   | (stand by mode)   |
| POWER SUPPLY       | 12-24 Vdc        | 12 Vdc           | 12 Vdc            | 12-24 Vdc         | 12-24 Vdc         |
| ADJUSTABLE GAIN    | Automatic        | Manual           | Manual            | Manual            | Manual            |
| TV SET MAX         | 2                | 1                | 2                 | 2                 | 2                 |
| TERMINATION        | F Female         | F Female         | F Female          | F Female          | F Female          |
| CONNECTOR SUPPLIED | F Male           | F Male           | F Male            | F Male            | F Male            |